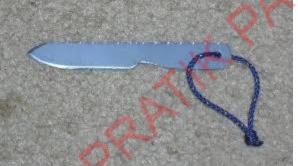

#### Paper cutter

- incise wound
- Stab wound with one acute and another obtuse angle. margins sharp