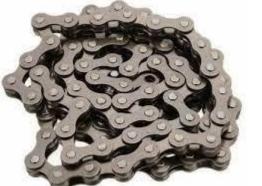

IPC), Simple injury, Grievous hurt, Homicidal, Arrow poison |
| incise wound with serrated margins                                                                                                                                                                                                                                                                                                                                                                              |



# Batton

- Abrasion by tip[end part]
- Bruise...rail road pattern
- Lacerated wound
- Fracture of bones...in lower age group



## Leather belt

- abrasion
- contusion
- laceration by buckle



## Brick

- abrasion
- contusion
- laceration
- fissure fracture of skull



### Bike clutch wire

- abrasion
- contusion
- laceration



## Cycle chain

- abrasion
- contusion
- laceration



# Knife with serrated edge

- serrated incise wound
- stab wound with one angle obtuse and another acute



#### Hammer

- Abrasion
- Bruise
- Lacerated wound
- Fracture of bones
  - o Fracture-a-la-signature
  - Radiating fracture
  - Separation of suture







### **Nylon rope**

- abrasion
- friction burn
- contusion
- rarely laceration
- fracture of upper cervical vertebrae in hanging



#### Paper cutter

- incise wound
- Stab wound with one acute and another obtuse angle. margins sharp



# Paper weight

- contusion
- pond fracture of skull in child



### Spade

- Injuries produced By sharp edge
  - o Chop wound
  - Fracture
  - Incised wound
- By blunt edge/handle
  - o Abrasion
  - o bruise
  - laceration
  - o fracture
- M