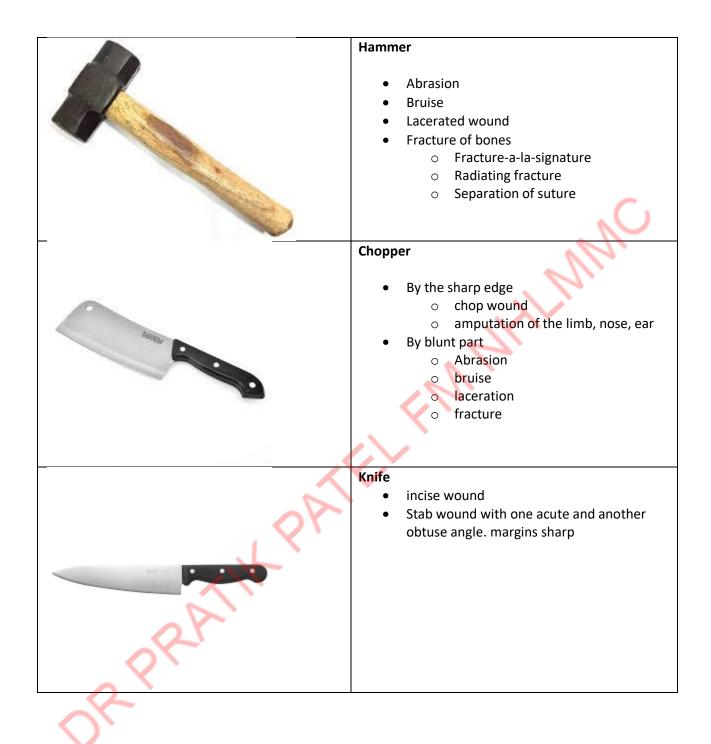

#### Hammer

- Abrasion
- Bruise
- Lacerated wound
- Fracture of bones
  - o Fracture-a-la-signature
  - Radiating fracture
  - Separation of suture

#### Paper cutter

- incise wound
- Stab wound with one acute and another obtuse angle. margins sharp