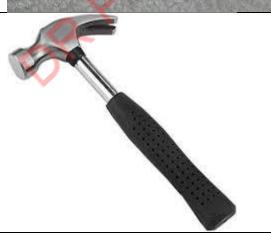

#### Hammer

- Abrasion
- Bruise
- Lacerated wound
- Fracture of bones
  - o Fracture-a-la-signature
  - Radiating fracture
  - Separation of suture