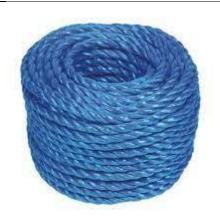

#### Paper cutter

- incise wound
- Stab wound with one acute and another obtuse angle. margins sharp