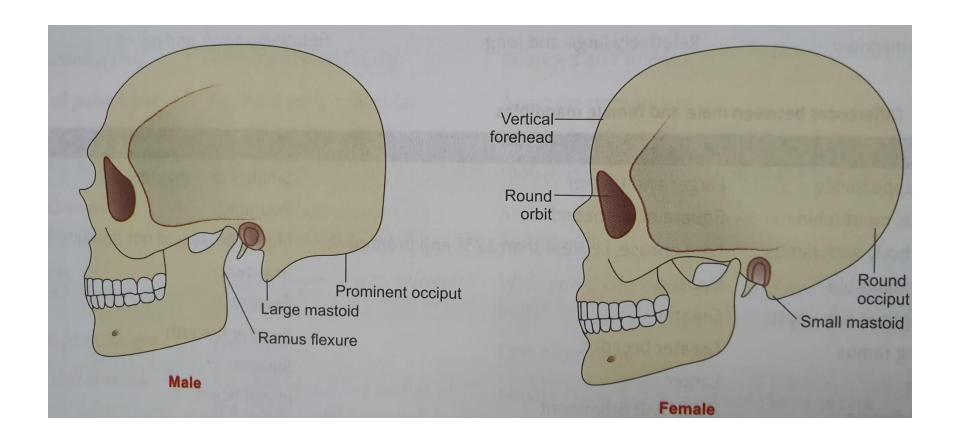

| Feature                                  | Male                                               | Female                                       |
|------------------------------------------|----------------------------------------------------|----------------------------------------------|
| General appearance                       | Larger, heavier, rugged and marked muscular ridges | Smaller, lighter, walls thinner and smoother |
| Cranial capacity                         | 1450–1550 cc                                       | 1350–1400 cc                                 |
| Forehead                                 | Steeper and less rounded                           | Vertical, round, smooth and full             |
| Glabella                                 | Prominent                                          | Less prominent                               |
| Supraorbital ridge                       | Prominent                                          | Less prominent                               |
| Orbits                                   | Small and square, with rounded margins             | Large and rounded, with sharp margins        |
| Frontonasal junction                     | Distinct angulation                                | Smooth                                       |
| Frontal and parietal eminences           | Less prominent                                     | Prominent                                    |
| Zygomatic arch                           | Prominent                                          | Less prominent                               |
| Nasal aperture                           | Higher and narrow with sharp margins               | Lower and broader                            |
| External auditory meatus                 | Bony ridge is prominent                            | Bony ridge is often absent                   |
| Occipital protuberance and bony markings | Prominent                                          | Not prominent                                |
| Mastoid process                          | Large, round and blunt                             | Small, smooth and pointed                    |
| Digastric groove                         | Deep                                               | Shallow                                      |
| Condylar facet                           | Long and narrow                                    | Short and broad                              |
| Palate                                   | Large, U-shaped and broad                          | Small and parabolic                          |
| Foramen magnum                           | Relatively large and long                          | Relatively small and round                   |