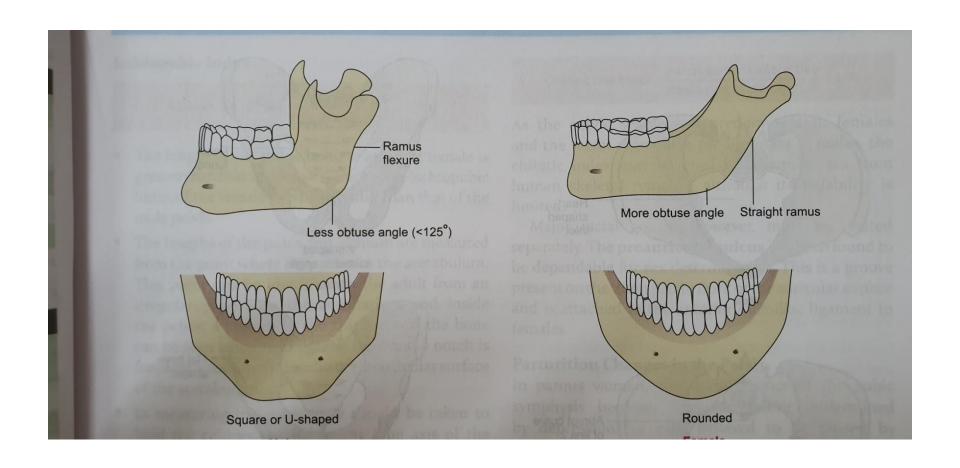

|                          | Male                                                                                                                                                                                                                                                                                                                                                                                                                                                                                                                                                                                                                                                                                                                                                                                                                                                                                                                                                                                                                                                                                                                                                                                                                                                                                                                                                                                                                                                                                                                                                                                                                                                                                                                                                                                                                                                                                                                                                                                                                                                                                                                           | Female                       |
|--------------------------|--------------------------------------------------------------------------------------------------------------------------------------------------------------------------------------------------------------------------------------------------------------------------------------------------------------------------------------------------------------------------------------------------------------------------------------------------------------------------------------------------------------------------------------------------------------------------------------------------------------------------------------------------------------------------------------------------------------------------------------------------------------------------------------------------------------------------------------------------------------------------------------------------------------------------------------------------------------------------------------------------------------------------------------------------------------------------------------------------------------------------------------------------------------------------------------------------------------------------------------------------------------------------------------------------------------------------------------------------------------------------------------------------------------------------------------------------------------------------------------------------------------------------------------------------------------------------------------------------------------------------------------------------------------------------------------------------------------------------------------------------------------------------------------------------------------------------------------------------------------------------------------------------------------------------------------------------------------------------------------------------------------------------------------------------------------------------------------------------------------------------------|------------------------------|
| Mandible                 | Data Caracteristica de la constante de la cons | Smaller and thinner          |
| General appearance       | Larger and thicker                                                                                                                                                                                                                                                                                                                                                                                                                                                                                                                                                                                                                                                                                                                                                                                                                                                                                                                                                                                                                                                                                                                                                                                                                                                                                                                                                                                                                                                                                                                                                                                                                                                                                                                                                                                                                                                                                                                                                                                                                                                                                                             | Rounded                      |
| Symphysis menti/chin     | Square or U-shaped                                                                                                                                                                                                                                                                                                                                                                                                                                                                                                                                                                                                                                                                                                                                                                                                                                                                                                                                                                                                                                                                                                                                                                                                                                                                                                                                                                                                                                                                                                                                                                                                                                                                                                                                                                                                                                                                                                                                                                                                                                                                                                             | More obtuse and not prominer |
| Angle of body with ramus | Less obtuse, i.e., less than 125° and prominent                                                                                                                                                                                                                                                                                                                                                                                                                                                                                                                                                                                                                                                                                                                                                                                                                                                                                                                                                                                                                                                                                                                                                                                                                                                                                                                                                                                                                                                                                                                                                                                                                                                                                                                                                                                                                                                                                                                                                                                                                                                                                | Mote optase and not bround   |
| Angle of mandible        | Everted                                                                                                                                                                                                                                                                                                                                                                                                                                                                                                                                                                                                                                                                                                                                                                                                                                                                                                                                                                                                                                                                                                                                                                                                                                                                                                                                                                                                                                                                                                                                                                                                                                                                                                                                                                                                                                                                                                                                                                                                                                                                                                                        | Inverted                     |
| Body height at symphysis | Greater                                                                                                                                                                                                                                                                                                                                                                                                                                                                                                                                                                                                                                                                                                                                                                                                                                                                                                                                                                                                                                                                                                                                                                                                                                                                                                                                                                                                                                                                                                                                                                                                                                                                                                                                                                                                                                                                                                                                                                                                                                                                                                                        | Smaller                      |
| Ascending ramus          | Greater breadth                                                                                                                                                                                                                                                                                                                                                                                                                                                                                                                                                                                                                                                                                                                                                                                                                                                                                                                                                                                                                                                                                                                                                                                                                                                                                                                                                                                                                                                                                                                                                                                                                                                                                                                                                                                                                                                                                                                                                                                                                                                                                                                | Smaller breadth              |
| Condyles                 | Larger                                                                                                                                                                                                                                                                                                                                                                                                                                                                                                                                                                                                                                                                                                                                                                                                                                                                                                                                                                                                                                                                                                                                                                                                                                                                                                                                                                                                                                                                                                                                                                                                                                                                                                                                                                                                                                                                                                                                                                                                                                                                                                                         | Smaller                      |
| Mental tubercle          | Large and prominent                                                                                                                                                                                                                                                                                                                                                                                                                                                                                                                                                                                                                                                                                                                                                                                                                                                                                                                                                                                                                                                                                                                                                                                                                                                                                                                                                                                                                                                                                                                                                                                                                                                                                                                                                                                                                                                                                                                                                                                                                                                                                                            | Insignificant                |
| Ramus                    | Rearward angulation of the posterior border                                                                                                                                                                                                                                                                                                                                                                                                                                                                                                                                                                                                                                                                                                                                                                                                                                                                                                                                                                                                                                                                                                                                                                                                                                                                                                                                                                                                                                                                                                                                                                                                                                                                                                                                                                                                                                                                                                                                                                                                                                                                                    | Ramus is straight            |